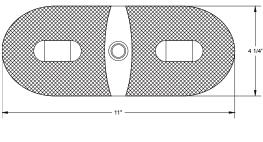

# LED Lighting 36 SMD Double Pancake Lamp



### Model: L26-0086



### DIMENSIONS





### LIGHT OUTPUT AT 8 FEET IN LUX



### **SPECIFICATIONS**

- Light Source: 36 SMDs (Surface Mount Diode); 5500 Kelvin, 342 Lumens
- Designed at: 12VDC, 0.27 Amp, .3.20 Watts

## **Green**|SERIES PRODUCT INFORMATION

### **FEATURES**

- Run 10 Green Series 36 SMD (Surface Mount Diodes) Lamps versus 1 Incandescent version from power source.
- Reduce battery power consumption by 85%.
- Bright Daylight White spectrum SMDs.
- Easy operation, three-way on/off switch.
- Compact size and fashionable assembly.
- White ABS plastic housing.
- PMMA lens.

### **OTHER OPTIONS**

### ACCESSORIES

Model: L12-0097, Bezel

White ABS plastic



Thank you for your interest in Kaper II, Inc.

 Kaper II, Inc.
 tel: 800-336-2011

 2212 1/2 Parrott Way
 fax: 360-423-0785

 Kelso, WA 98626, USA
 www.kiigree