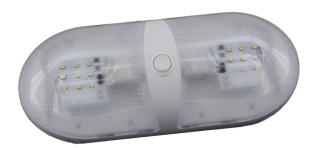

# LED Lighting 36 SMD Double Pancake Lamp

### Model: L26-0086

### **SPECIFICATIONS**

- Light Source: 36 SMDs (Surface Mount Diode); 5500 Kelvin, 342 Lumens
- Designed at: 12VDC, 0.27 Amp, .3.20 Watts