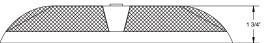

# LED Lighting 36 SMD Double Pancake Lamp



### Model: L26-0086



### DIMENSIONS





### LIGHT OUTPUT AT 8 FEET IN LUX



### **SPECIFICATIONS**

- Light Source: 36 SMDs (Surface Mount Diode); 5500 Kelvin, 342 Lumens
- Designed at: 12VDC, 0.27 Amp, .3.20 Watts

## **Green**|SERIES PRODUCT INFORMATION

### **FEATURES**

- Run 10 Green Series 36 SMD (Surface Mount Diodes) Lamps versus 1 Incandescent version from power source.
- Reduce battery power consumption by 85%.
- Bright Daylight White spectrum SMDs.
- Easy operation, three-way on/off switch.
- Compact size and fashionable assembly.
- White ABS plastic housing.
- PMMA lens.

### **OTHER OPTIONS**

### ACCESSORIES

Model: L12-0097, Bezel

White ABS plastic



Thank you for your interest in Kaper II, Inc.

 Kaper II, Inc.
 tel: 800-336-2011

 2212 1/2 Parrott Way
 fax: 360-423-0785

 Kelso, WA 98626, USA
 www.kiigreens