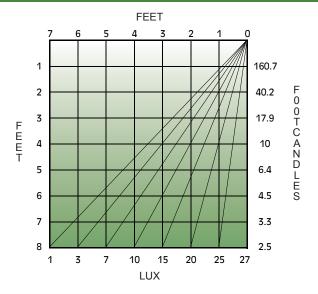

# LED Lighting 36 SMD Double Pancake Lamp



### Model: L26-0086



### DIMENSIONS





### LIGHT OUTPUT AT 8 FEET IN LUX



### **SPECIFICATIONS**

- Light Source: 36 SMDs (Surface Mount Diode); 5500 Kelvin, 342 Lumens
- Designed at: 12VDC, 0.27 Amp, .3.20 Watts

## **Green**|SERIES PRODUCT INFORMATION

### **FEATURES**

- Run 10 Green Series 36 SMD (Surface Mount Diodes) Lamps versus 1 Incandescent version from power source.
- Reduce battery power consumption by 85%.
- Bright Daylight White spectrum SMDs.
- Easy operation, three-way on/off switch.
- Compact size and fashionable assembly.
- White ABS plastic housing.
- PMMA lens.

### **OTHER OPTIONS**

### ACCESSORIES

Model: L12-0097, Bezel

White ABS plastic



Thank you for your interest in Kaper II, Inc.

 Kaper II, Inc.
 tel: 800-336-2011

 2212 1/2 Parrott Way
 fax: 360-423-0785

 Kelso, WA 98626, USA
 www.kiigreenseries.com

#### PRODUCT RECOMMENDATIO